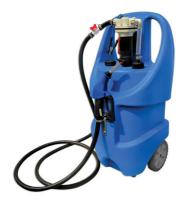

## AdBlue® Transport Tank 75L 12V

A free standing and fully mobile 75 litre AdBlue® tank, supplied complete with its own 12V powered delivery pump, delivery hose and auto shutoff delivery valve. Manufactured from polyethylene which is impact, corrosion and UV resistant. The large diameter wheels allow it to be easily manoeuvred over uneven ground allowing filling of the vehicles AdBlue® tank to take place in or out of the workshop.

## **Additional Information**

- Fitted with a powerful 12V delivery pump capable of delivering up to 17L/min. Working pressure: 40psi.
- 4m long power cable for ease of connection to the vehicles 12V battery.
- 4m long EPDM delivery hose with auto shut-off nozzle.
- Large diameter wheels: 200mm. Total dimensions H: 1040mm, W: 520mm, D: 440mm.
- Designed for use in both car and commercial vehicle workshops. CE and UKCA compliant.