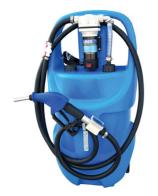

## AdBlue® Transport Tank 75L 12V

A free standing and fully mobile 75 litre AdBlue® tank, supplied complete with its own 12V powered delivery pump, delivery hose and auto shutoff delivery valve. Manufactured from polyethylene which is impact, corrosion and UV resistant. The large diameter wheels allow it to be easily manoeuvred over uneven ground allowing filling of the vehicles AdBlue® tank to take place in or out of the workshop.

## **Additional Information**

- Fitted with a powerful 12V delivery pump capable of delivering up to 17L/min. Working pressure: 40psi.
- 4m long power cable for ease of connection to the vehicles 12V battery.
- 4m long EPDM delivery hose with auto shut-off nozzle.
- Large diameter wheels: 200mm. Total dimensions H: 1040mm, W: 520mm, D: 440mm.
- Designed for use in both car and commercial vehicle workshops. CE and UKCA compliant.