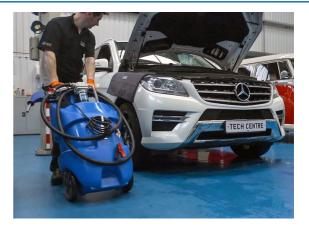

## AdBlue® Transport Tank 75L 12V

A free standing and fully mobile 75 litre AdBlue® tank, supplied complete with its own 12V powered delivery pump, delivery hose and auto shutoff delivery valve. Manufactured from polyethylene which is impact, corrosion and UV resistant. The large diameter wheels allow it to be easily manoeuvred over uneven ground allowing filling of the vehicles AdBlue® tank to take place in or out of the workshop.

## **Additional Information**

- Fitted with a powerful 12V delivery pump capable of delivering up to 17L/min. Working pressure: 40psi.
- 4m long power cable for ease of connection to the vehicles 12V battery.
- 4m long EPDM delivery hose with auto shut-off nozzle.
- Large diameter wheels: 200mm. Total dimensions H: 1040mm, W: 520mm, D: 440mm.
- Designed for use in both car and commercial vehicle workshops. CE and UKCA compliant.