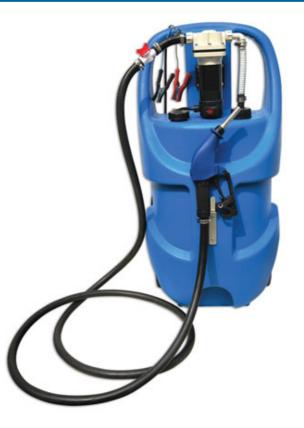

## AdBlue® Transport Tank 75L 12V

A free standing and fully mobile 75 litre AdBlue® tank, supplied complete with its own 12V powered delivery pump, delivery hose and auto shutoff delivery valve. Manufactured from polyethylene which is impact, corrosion and UV resistant. The large diameter wheels allow it to be easily manoeuvred over uneven ground allowing filling of the vehicles AdBlue® tank to take place in or out of the workshop.

## **Additional Information**

- Fitted with a powerful 12V delivery pump capable of delivering up to 17L/min. Working pressure: 40psi.
- 4m long power cable for ease of connection to the vehicles 12V battery.
- 4m long EPDM delivery hose with auto shut-off nozzle.
- Large diameter wheels: 200mm. Total dimensions H: 1040mm, W: 520mm, D: 440mm.
- Designed for use in both car and commercial vehicle workshops. CE and UKCA compliant.