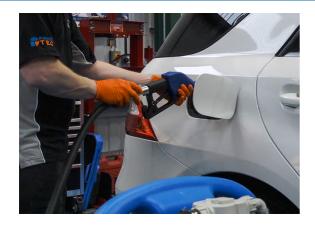

## AdBlue® Transport Tank 75L 12V

A free standing and fully mobile 75 litre AdBlue® tank, supplied complete with its own 12V powered delivery pump, delivery hose and auto shutoff delivery valve. Manufactured from polyethylene which is impact, corrosion and UV resistant. The large diameter wheels allow it to be easily manoeuvred over uneven ground allowing filling of the vehicles AdBlue® tank to take place in or out of the workshop.

## **Additional Information**

- Fitted with a powerful 12V delivery pump capable of delivering up to 17L/min. Working pressure: 40psi.
- 4m long power cable for ease of connection to the vehicles 12V battery.
- 4m long EPDM delivery hose with auto shut-off nozzle.
- Large diameter wheels: 200mm. Total dimensions H: 1040mm, W: 520mm, D: 440mm.
- Designed for use in both car and commercial vehicle workshops. CE and UKCA compliant.