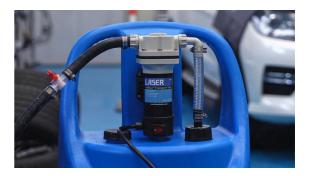

## **Additional Information**

- Fitted with a powerful 12V delivery pump capable of delivering up to 17L/min. Working pressure: 40psi.
- 4m long power cable for ease of connection to the vehicles 12V battery.
- 4m long EPDM delivery hose with auto shut-off nozzle.
- Large diameter wheels: 200mm. Total dimensions H: 1040mm, W: 520mm, D: 440mm.
- Designed for use in both car and commercial vehicle workshops. CE and UKCA compliant.