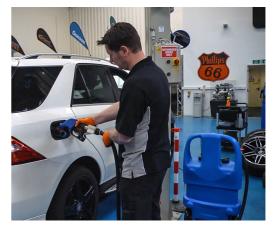

## AdBlue® Transport Tank 75L 12V

A free standing and fully mobile 75 litre AdBlue® tank, supplied complete with its own 12V powered delivery pump, delivery hose and auto shutoff delivery valve. Manufactured from polyethylene which is impact, corrosion and UV resistant. The large diameter wheels allow it to be easily manoeuvred over uneven ground allowing filling of the vehicles AdBlue® tank to take place in or out of the workshop.

## **Additional Information**

- Fitted with a powerful 12V delivery pump capable of delivering up to 17L/min. Working pressure: 40psi.
- 4m long power cable for ease of connection to the vehicles 12V battery.
- 4m long EPDM delivery hose with auto shut-off nozzle.
- Large diameter wheels: 200mm. Total dimensions H: 1040mm, W: 520mm, D: 440mm.
- Designed for use in both car and commercial vehicle workshops. CE and UKCA compliant.